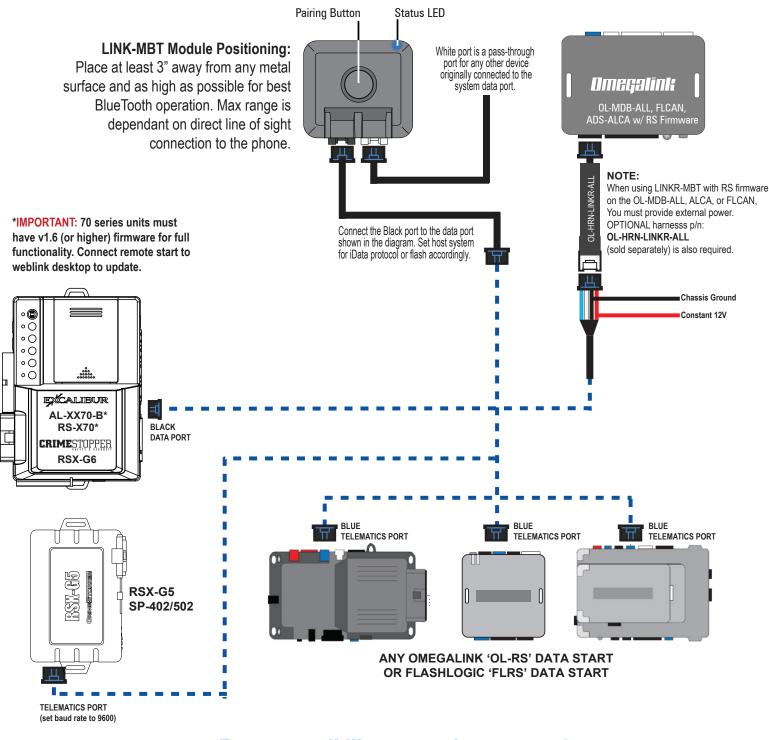

## LINKR-MBT CONNECTIONS GUIDE





## For compatibility, operation, setup, & troubleshooting visit: <u>www.LinkrMobile.com</u>



Faderal Communications Commission (FCG) Compliance Statement. This device complex will part 15 of the FCC Bulks, Operation is subject to the following conditions: (1) This device may not cause harmful interference and (2) this device may complex will part 15 of the FCC Bulks. The device may complex the main set of the following conditions: This equipment that the maints for a Case Barmful interference to a mage set of the following conditions: This equipment that the maints for a Case Barmful interference to a mage set of the following conditions: This equipment that the maints for a Case Barmful interference to a mage set of the set of a bulk set of the set of a bulk set of a b